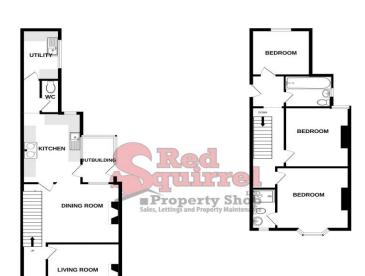

## **Entrance Hall**

LVT flooring. Stairs.

**Living room** 13' 2" x 12' 2" (4.01m x 3.71m) Carpet flooring. Log burner to side aspect. Bay window to front aspect. Radiator.

**Kitchen/Diner** 25' 7" x 10' 8" (7.8m x 3.26m) LVT flooring. Log burner to side aspect. Modern-fitted kitchen with dual gas hob and oven & sink drainer. Room for white goods. Radiator. Double glazed window to rear and side aspect.

**Downstairs WC** 6' 7" x 6' 5" (2m x 1.96m) LVT flooring. WC & sink. Double glazed frosted window to side aspect.

**Utility room** 9' 10" x 6' 3" (3m x 1.90m) LVT flooring. Units for white goods. Double glazed window to side aspect.

**Outbuilding** 9' 2" x 5' 7" (2.80m x 1.70m)

## Landing

**Bedroom 1** 9' 10" x 9' 0" (3m x 2.74m)

Carpet flooring. Double glazed window to rear aspect. Radiator.

RRN: 9520-3034-1202-6814-8204

1ST FLOOR

White overy identify the been made to ensure the accuracy of the footpiles contribute from exact sements, of doors, wasclows, command any other feature are exponentiate and or exponsibility to taken for any error, omission or mis-statement. This plan is for fluorisher purposes only and should be used as such by any prospective purchase. The same of the property of the property