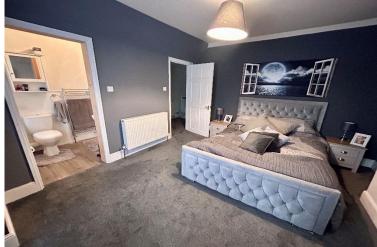

## Landing

**Bedroom 1** 9' 10" x 9' 0" (3m x 2.74m)

Carpet flooring. Double glazed window to rear aspect. Radiator.

RRN: 9520-3034-1202-6814-8204

1ST FLOOR

White overy identify the been made to ensure the accuracy of the footpiles contribute from exact sements, of doors, wasclows, command any other feature are exponentiate and or exponsibility to taken for any error, omission or mis-statement. This plan is for fluorisher purposes only and should be used as such by any prospective purchase. The same of the property of the property