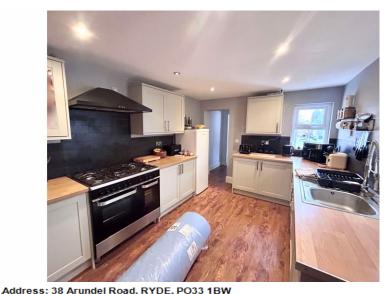

## **Entrance Hall**

LVT flooring. Stairs.

**Living room** 13' 2" x 12' 2" (4.01m x 3.71m) Carpet flooring. Log burner to side aspect. Bay window to front aspect. Radiator.

**Kitchen/Diner** 25' 7" x 10' 8" (7.8m x 3.26m) LVT flooring. Log burner to side aspect. Modern-fitted kitchen with dual gas hob and oven & sink drainer. Room for white goods. Radiator. Double glazed window to rear and side aspect.