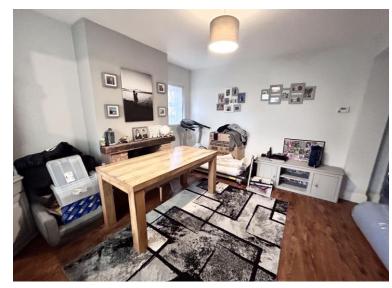

## **Entrance Hall**

LVT flooring. Stairs.

**Living room** 13' 2" x 12' 2" (4.01m x 3.71m) Carpet flooring. Log burner to side aspect. Bay window to front aspect. Radiator.

**Kitchen/Diner** 25' 7" x 10' 8" (7.8m x 3.26m) LVT flooring. Log burner to side aspect. Modern-fitted kitchen with dual gas hob and oven & sink drainer. Room for white goods. Radiator. Double glazed window to rear and side aspect.